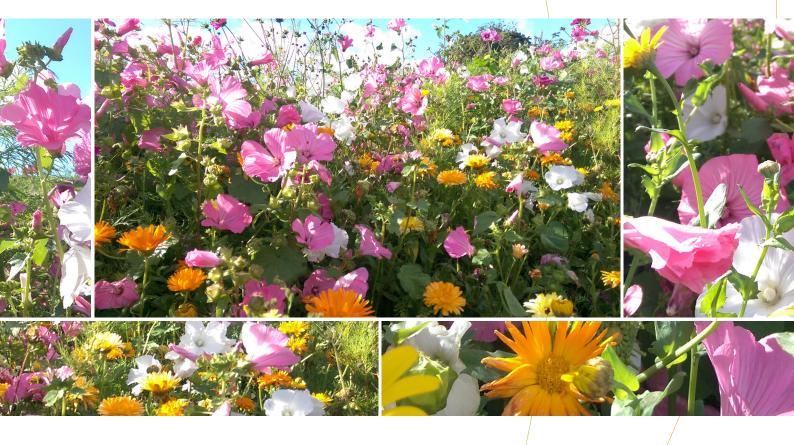

## ANNUAL MIX | BOLLYWOOD MIX

A vibrant and slightly glamorous annual mix that rewards with a wonderfully display that is perfect for covering large areas for dramatic effect. Fairly weed resistant, this mix is ideal for those areas where you simply need a long lasting burst of colour from an easy-to-grow seed mixture. Prefers a sunny well drained site where it will grow up to 120 cm height depending on soil fertility. Makes bees and humans happy. Mix includes 10 species.

Elements: Lavatera trimestris Calendula officinalis single mixed Cosmos bipannatus Gloria

Height: Up to 120 cm

Sowing density: 3 grams / m<sup>2</sup> Sowing time: Spring – April/May

FLORUM.DK – Jan S. Iversen